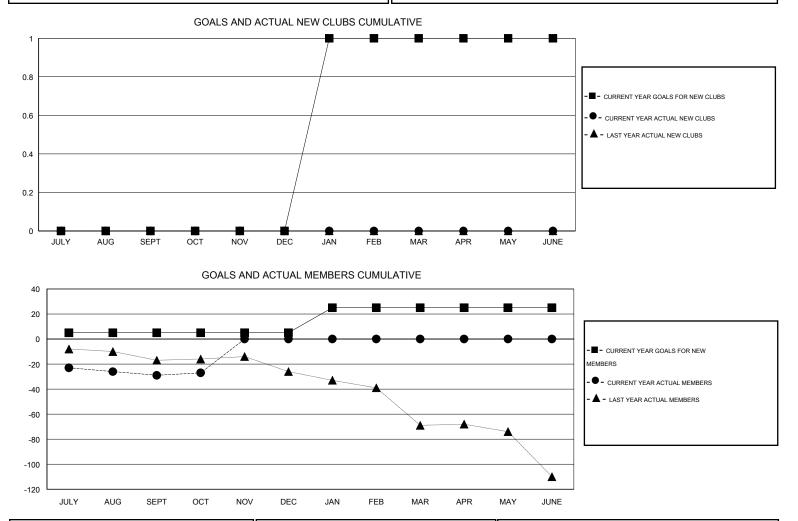

## LOCATION INDIANA

|               |                  | Clubs             |                  |                  | Members<br>RESULTS FOR 2015-2016 |                    |                                     |                    |                  |
|---------------|------------------|-------------------|------------------|------------------|----------------------------------|--------------------|-------------------------------------|--------------------|------------------|
|               | RESU             | LTS FOR 2015-2016 | i                |                  |                                  |                    |                                     |                    |                  |
| QUARTER       | NEW CLUB<br>GOAL | NEW CLUBS         | DROPPED<br>CLUBS | NET<br>GAIN/LOSS | QUARTER                          | NEW MEMBER<br>GOAL | CHARTER AND<br>NEW MEMBERS<br>ADDED | DROPPED<br>MEMBERS | NET<br>GAIN/LOSS |
| JULY/AUG/SEPT | 0                | 0                 | 0                | 0                | JULY/AUG/SEPT                    | 5                  | 29                                  | 58                 | -29              |
| OCT/NOV/DEC   | 0                | 0                 | 0                | 0                | OCT/NOV/DEC                      | 0                  | 12                                  | 10                 | 2                |
| JAN/FEB/MAR   | 1                | 0                 | 0                | 0                | JAN/FEB/MAR                      | 20                 | 0                                   | 0                  | 0                |
| APR/MAY/JUNE  | 0                | 0                 | 0                | 0                | APR/MAY/JUNE                     | 0                  | 0                                   | 0                  | 0                |